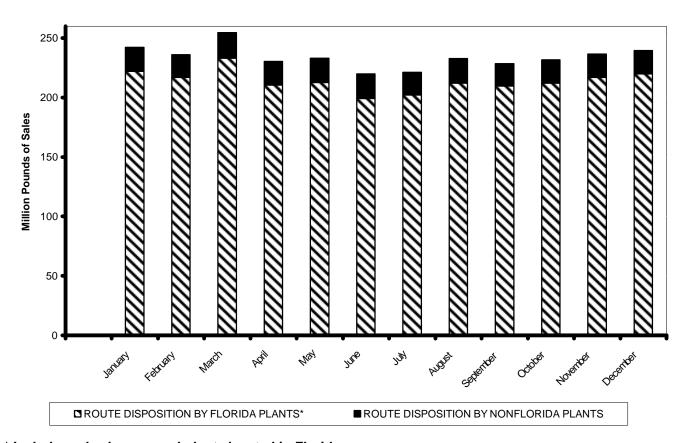

# FLORIDA MARKETING AREA FEDERAL ORDER 6 ROUTE DISPOSITION IN THE MARKET BY FLORIDA AND NON-FLORIDA PLANTS

| 2000      | ROUTE<br>DISPOSITION BY<br>FLORIDA<br>PLANTS* | PERCENT OF<br>TOTAL<br>DISPOSTION | ROUTE<br>DISPOSITION BY<br>NONFLORIDA<br>PLANTS | PERCENT OF<br>TOTAL<br>DISPOSTION | TOTAL DISPOSITION FEDERAL ORDER 6 |
|-----------|-----------------------------------------------|-----------------------------------|-------------------------------------------------|-----------------------------------|-----------------------------------|
| January   | 222,074,094                                   | 91.68%                            | 20,152,340                                      | 8.32%                             | 242,226,434                       |
| February  | 216,914,535                                   | 91.91%                            | 19,083,777                                      | 8.09%                             | 235,998,312                       |
| March     | 233,058,082                                   | 91.57%                            | 21,444,676                                      | 8.43%                             | 254,502,758                       |
| April     | 210,597,298                                   | 91.40%                            | 19,821,222                                      | 8.60%                             | 230,418,520                       |
| May       | 212,761,697                                   | 91.24%                            | 20,428,151                                      | 8.76%                             | 233,189,848                       |
| June      | 199,148,982                                   | 90.60%                            | 20,671,510                                      | 9.40%                             | 219,820,492                       |
| July      | 202,095,043                                   | 91.31%                            | 19,237,770                                      | 8.69%                             | 221,332,813                       |
| August    | 212,029,970                                   | 91.03%                            | 20,891,407                                      | 8.97%                             | 232,921,377                       |
| September | 209,762,018                                   | 91.79%                            | 18,762,183                                      | 8.21%                             | 228,524,201                       |
| October   | 212,061,789                                   | 91.48%                            | 19,748,872                                      | 8.52%                             | 231,810,661                       |
| November  | 216,879,164                                   | 91.64%                            | 19,782,155                                      | 8.36%                             | 236,661,319                       |
| December  | 220,028,646                                   | 91.88%                            | 19,453,667                                      | 8.12%                             | 239,482,313                       |
| Total     | 2,567,411,318                                 | 91.47%                            | 239,477,730                                     | 8.53%                             | 2,806,889,048                     |

#### 2000 Class I Disposition by Florida & Non-Florida Plants

<sup>\*</sup> Includes sales by nonpool plants located in Florida.