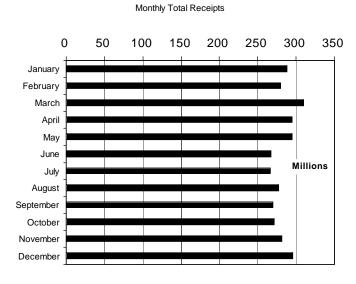

|           | TOTAL P        | RODUCER RE | ECEIPTS          |              | M  | onthly Prod | ducer Rec | eipts |        |     |
|-----------|----------------|------------|------------------|--------------|----|-------------|-----------|-------|--------|-----|
| 2000      | PRODUCT POUNDS | %          | BUTTERFAT POUNDS | 0<br>January | 50 | 100         | 150       | 200   | 250    | 300 |
| January   | 255,525,108    | 100.00%    | 9,210,529        | February === |    |             |           |       |        |     |
| February  | 243,676,820    | 100.00%    | 8,779,515        | March        |    |             |           |       |        |     |
| March     | 270,661,047    | 100.00%    | 9,614,316        | -            |    |             |           |       |        |     |
| April     | 258,886,161    | 100.00%    | 9,128,910        | April _      |    |             |           |       |        |     |
| May       | 254,691,845    | 100.00%    | 9,020,564        | May          |    |             |           |       |        |     |
| June      | 228,334,580    | 100.00%    | 8,116,199        | June         |    |             |           |       |        |     |
| July      | 225,201,912    | 100.00%    | 8,069,426        | July         |    |             |           |       | _      |     |
| August    | 220,188,843    | 100.00%    | 7,969,416        | · -          |    |             |           |       | Millio | ons |
| September | 203,777,649    | 100.00%    | 7,439,642        | August       |    |             |           |       |        |     |
| October   | 221,324,071    | 100.00%    | 8,110,225        | September    |    |             |           |       |        |     |
| November  | 231,820,454    | 100.00%    | 8,447,571        | October      |    |             |           |       |        |     |
| December  | 253,075,929    | 100.00%    | 9,335,917        | November     |    |             |           |       |        |     |
|           |                |            |                  | -            |    |             |           |       |        |     |
| Total     | 2,867,164,419  | 100.00%    | 103,242,230      | December     |    |             |           |       |        |     |