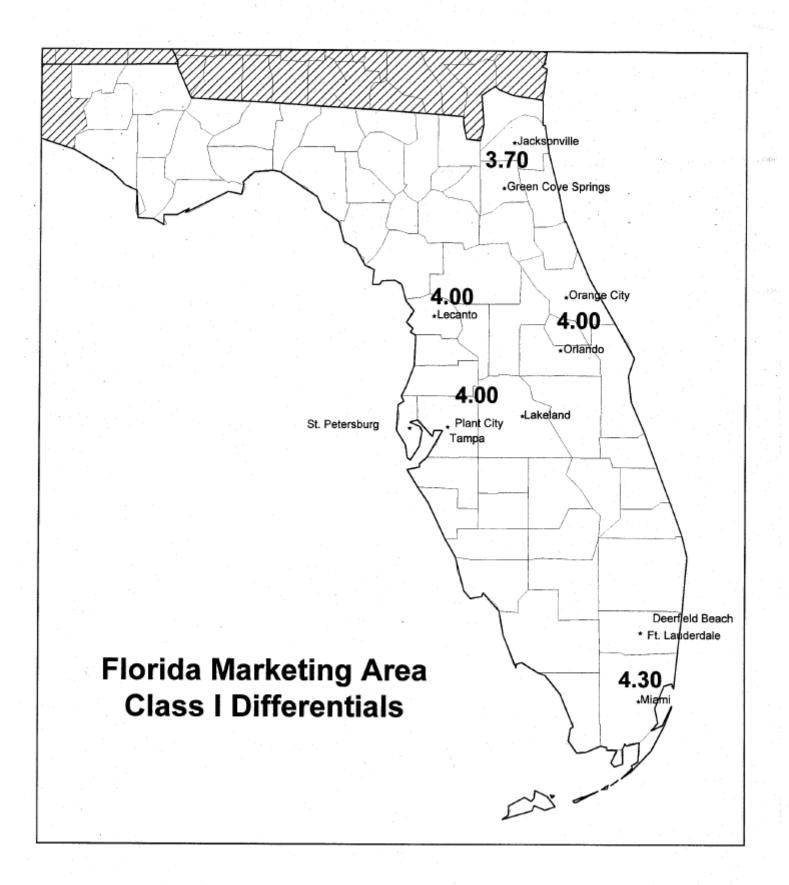

<sup>\*</sup> Class 1 and Uniform Prices are at Hillsborough County (Tampa), Florida